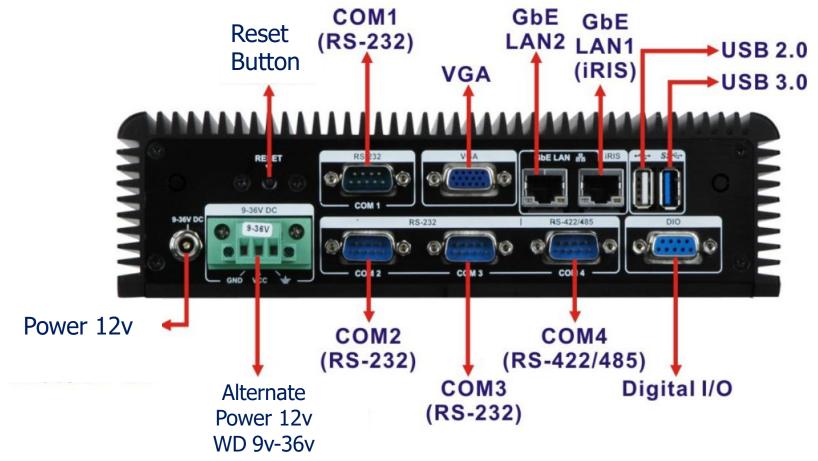

## PC Components Detailed - Rear

#### Internal Components

- Power Cable for Computer
- Power Cable for Touchscreen
- VGA Input for Screen
- VGA Output from Computer
- Network Cable into LAN2
- Touchscreen USB into Computer
- Proximity Card USB Cable
- Touchscreen USB from Screen

#### **Internal Components**

- Power Cable for Computer
- Power Cable for Touchscreen
- Network Cable Data Port.
- Safety Switch
- Additional Power Points for Modem or Printer if Required.