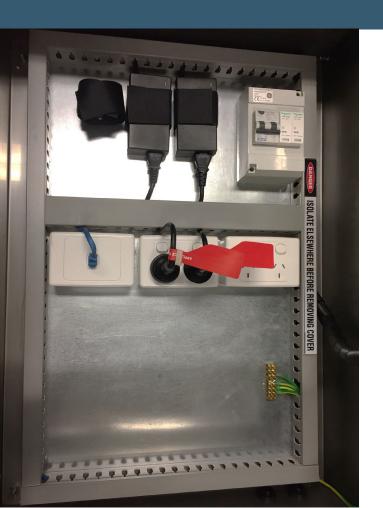

#### Wallmount Internal View

Designed for tough environments and minimal fuss.

A weather sealed unit stops dust and water egress while housing a organised internal layout for ease of upgrade or maintenance.

#### **Internal Components**

- Power Cable for Computer
- Power Cable for Touchscreen
- Network Cable Data Port.
- Safety Switch
- Additional Power Points for Modem or Printer if Required.