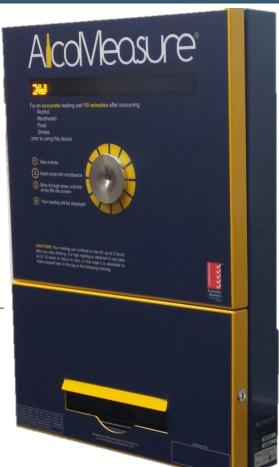

## **Optional BAC Devices**

- Alcolizer WM4
- LED Screen
- PinPad (not used, not on all models)
- Wall Mounted (WM)
- Made by Alcolizer Company
  - AlcoMeasure WM
  - Scrolling text display
  - Wall Mounted
  - Made by Breathalyser
    Company

Both use Serial Cable Connection into COM1