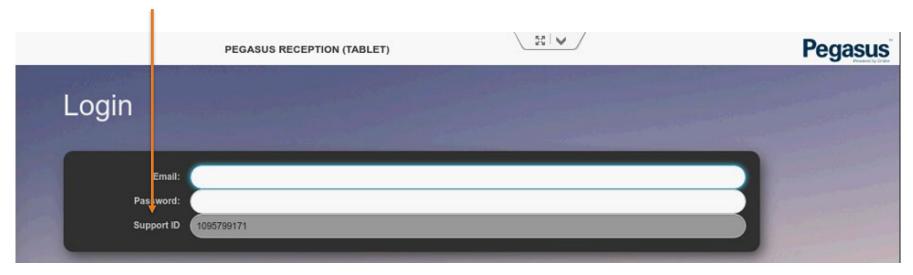

### **Kiosk Support Remote Tool**

 On Support page, pressing Support ID will give the remote access ID number Pegasus requires to access the kiosk to troubleshoot.

Home Support

- Home button can be pressed at any time
- Support Button available on home screen only