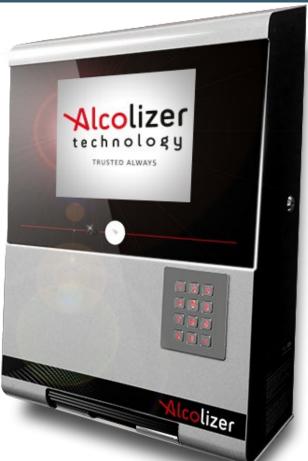

## **Optional BAC Devices**

- Alcolizer WM4
- LED Screen
- PinPad (not used, not on all models)
- Wall Mounted (WM)
- Made by Alcolizer Company
  - AlcoMeasure WM
  - Scrolling text display
  - Wall Mounted
  - Made by Breathalyser
    Company

Both use Serial Cable Connection into COM1