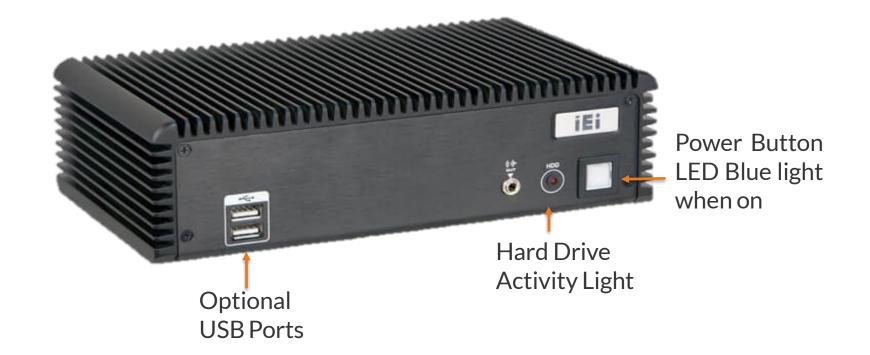

Designed for tough environments and minimal fuss.

A weather sealed unit stops dust and water egress while housing a organised internal layout for ease of upgrade or maintenance.

Small form touchscreen with controls inside lockable case, eliminates exposure to tampering.



#### **Internal Components**





- Power Cable for Computer
- Power Cable for Touchscreen
- Network Cable Data Port.
- Safety Switch
- Additional Power Points for Modem or Printer if Required.

#### Internal Components





- Power Cable for Computer
- Power Cable for Touchscreen
- VGA Input for Screen
- VGA Output from Computer
- Network Cable into LAN2
- Touchscreen USB into Computer
- Proximity Card USB Cable
- Touchscreen USB from Screen

## PC Components Detailed - Rear





# PC Components Detailed - Front





# Kiosk Troubleshooting Front Screen





### **Kiosk Support Remote Tool**



 On Support page, pressing Support ID will give the remote access ID number Pegasus requires to access the kiosk to troubleshoot.



Home Support

- Home button can be pressed at any time
- Support Button available on home screen only



## **Optional BAC Devices**





- Alcolizer WM4
- LED Screen
- PinPad (not used, not on all models)
- Wall Mounted (WM)
- Made by Alcolizer Company
  - AlcoMeasure WM
  - Scrolling text display
  - Wall Mounted
  - Made by Breathalyser
    Company

Both use Serial Cable Connection into COM1