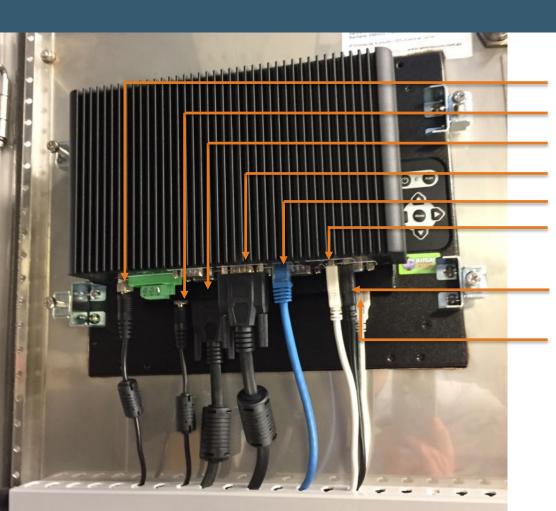

#### Internal Components

- Power Cable for Computer
- Power Cable for Touchscreen
- VGA Input for Screen
- VGA Output from Computer
- Network Cable into LAN2
- Touchscreen USB into Computer
- Proximity Card USB Cable
- Touchscreen USB from Screen

## PC Components Detailed - Rear