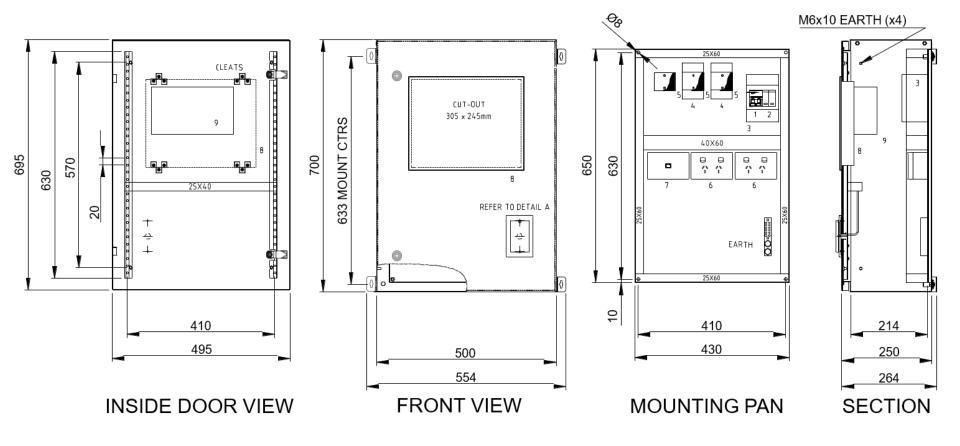

"Connecting a Competent Workforce"

#### Wallmount Kiosk Hardware Breakdown

# Why use a Wallmount Kiosk?



- Lockable and Sealed Box
- Weatherproof Seals Reduce dust and Water Egress to Components
- Proximity Card Reader Diagnostic LED with Audible Note Upon Reading
- Touchscreen with Controls Inside Case Eliminate Possible Tampering
- Compatible with Alcolizer/Alcomeasure/Breathalizer Blood Alcohol Concentration Monitoring Device
- Mountable on Hard Surfaces or Walls
- No Printer Streamlined Device for Fast Login/Logout Times

#### **Dimensions**





#### Wallmount Internal View





Designed for tough environments and minimal fuss.

A weather sealed unit stops dust and water egress while housing a organised internal layout for ease of upgrade or maintenance.

Small form touchscreen with controls inside lockable case, eliminates exposure to tampering.



#### **Internal Components**





- Power Cable for Computer
- Power Cable for Touchscreen
- Network Cable Data Port.
- Safety Switch
- Additional Power Points for Modem or Printer if Required.

#### Internal Components





- Power Cable for Computer
- Power Cable for Touchscreen
- VGA Input for Screen
- VGA Output from Computer
- Network Cable into LAN2
- Touchscreen USB into Computer
- Proximity Card USB Cable
- Touchscreen USB from Screen

## PC Components Detailed - Rear





#