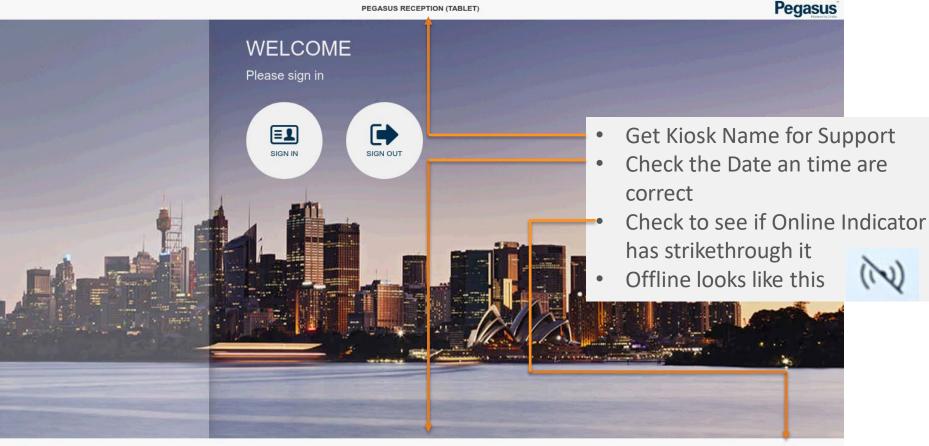

mal fuss.

A weather sealed unit stops dust and water egress while housing a organised internal layout for ease of upgrade or maintenance.

Small form touchscreen with controls inside lockable case, eliminates exposure to tampering.



#### **Internal Components**





- Power Cable for Computer
- Power Cable for Touchscreen
- Network Cable Data Port.
- Safety Switch
- Additional Power Points for Modem or Printer if Required.

#### Internal Components





- Power Cable for Computer
- Power Cable for Touchscreen
- VGA Input for Screen
- VGA Output from Computer
- Network Cable into LAN2
- Touchscreen USB into Computer
- Proximity Card USB Cable
- Touchscreen USB from Screen

## PC Components Detailed - Rear





# PC Components Detailed - Front





# Kiosk Troubleshooting Front Screen





### **Kiosk Support Remote Tool**



 On Support page, pressing Support ID will give the remote access ID number Pegasus requires to access the kiosk to troubleshoot.



Home Support

- Home button can be pressed at any time
- Support Button available on home screen only



## **Optional BAC Devices**





- Alcolizer WM4
- LED Screen
- PinPad (not used, not on all models)
- Wall Mounted (WM)
- Made by Alcolizer Company
  - AlcoMeasure WM
  - Scrolling text display
  - Wall Mounted
  - Made by Breathalyser
    Company

Both use Serial Cable Connection into COM1