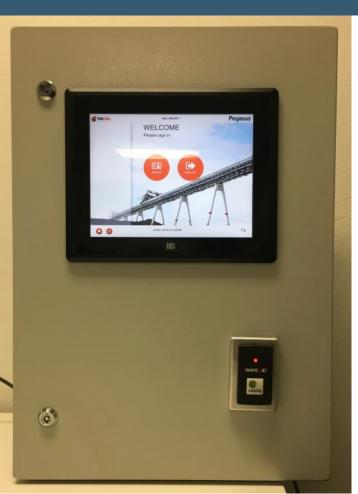

# Why use a Wallmount Kiosk?

- Lockable and Sealed Box
- Weatherproof Seals Reduce dust and Water Egress to Components
- Proximity Card Reader Diagnostic LED with Audible Note Upon Reading
- Touchscreen with Controls Inside Case Eliminate Possible Tampering
- Compatible with Alcolizer/Alcomeasure/Breathalizer Blood Alcohol Concentration Monitoring Device
- Mountable on Hard Surfaces or Walls
- No Printer Streamlined Device for Fast Login/Logout Times

Small form touchscreen with controls inside lockable case, eliminates exposure to tampering.