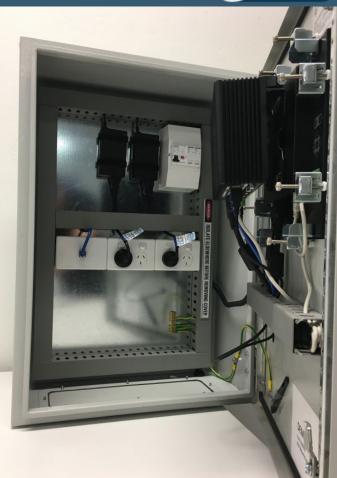

#### Wallmount Internal View

Designed for tough environments and minimal fuss.

A weather sealed unit stops dust and water egress while housing a organised internal layout for ease of upgrade or maintenance.

#### **Internal Components**

- Power Cable for Computer
- Power Cable for Touchscreen
- Network Cable Data Port.
- Safety Switch
- Additional Power Points for Modem or Printer if Required.