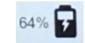

### **Device Features**

- Proximity Card Reader
- Docking Station Lock
- Front Facing Camera
- Stylus Storage
- Online Mode Indicator
- Battery Charge Indicator
- Power Button

#### **Notes**

- Front Buttons Not Configured at this time.
- Only Power Button is active on front panel. Press and hold one second to power on.
  Press when on to start shutdown process.
- If Removed from Dock, and then re-attached, please shutdown and then restart to ensure all devices are re-detected correctly.
- Battery indicator will animate when power is charging battery