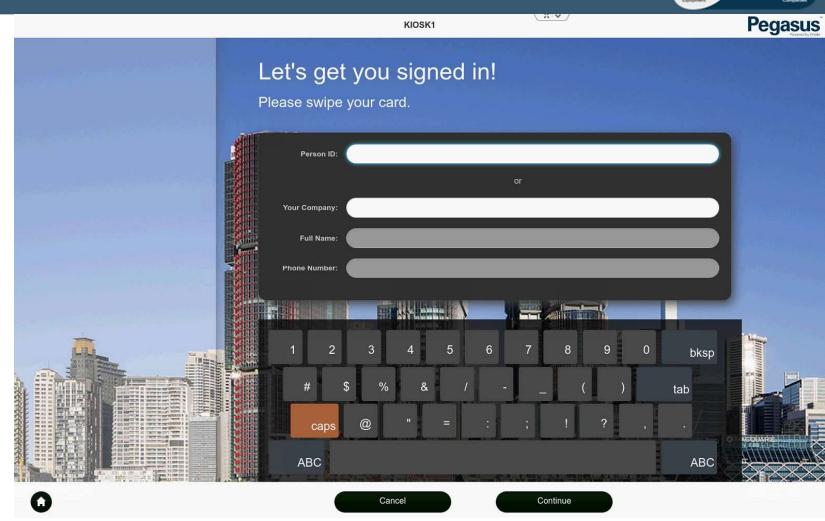

### Sign in / Visitor Screen

Conjunes Companies

- Cardholders: If you have a card you can tap on here as well. If you don't have your card, enter in your number manually.
- If you are a visitor, use the bottom three fields to enter in your details.
- Ensure that Full Company name, First Name and Last Name and 10 Digit Phone Number are all entered.
- Visitors, when signing out, use the ID number on top of sticker. Or use same details you used to login, to log out here. The system will match you.