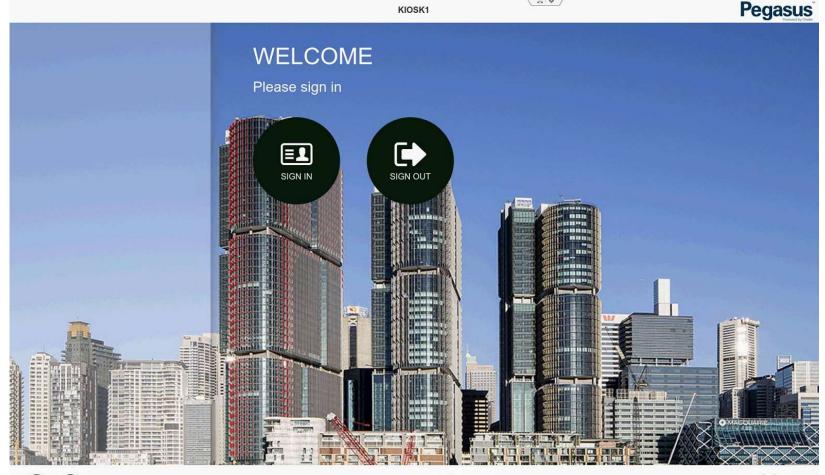

# SIGN IN/OUT PROCESS

- Tap Proximity reader when on the Welcome screen if you have your card. This will start the Sign in/out process depending on your status at site.
- Press SIGN IN or SIGN OUT when you don't have your card.
- Press SIGN IN if you are starting work at site. If you are a visitor a sticker will be printed.
- Press SIGN OUT to complete your logout process with site and be recorded as leaving.

### Sign in / Visitor Screen

Conjunes Companies

- Cardholders: If you have a card you can tap on here as well. If you don't have your card, enter in your number manually.
- If you are a visitor, use the bottom three fields to enter in your details.
- Ensure that Full Company name, First Name and Last Name and 10 Digit Phone Number are all entered.
- Visitors, when signing out, use the ID number on top of sticker. Or use same details you used to login, to log out here. The system will match you.