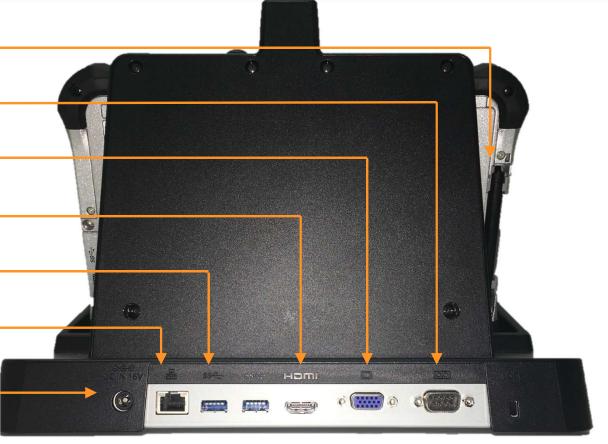

### **Device Features Rear**

- Stylus Storage
- COM 1 Port For BAC Device
- VGA Port (Not Used)
- HDI Port (Not Used)
- USB Ports for Printer/Card Reader
- Network Port
- Power Port