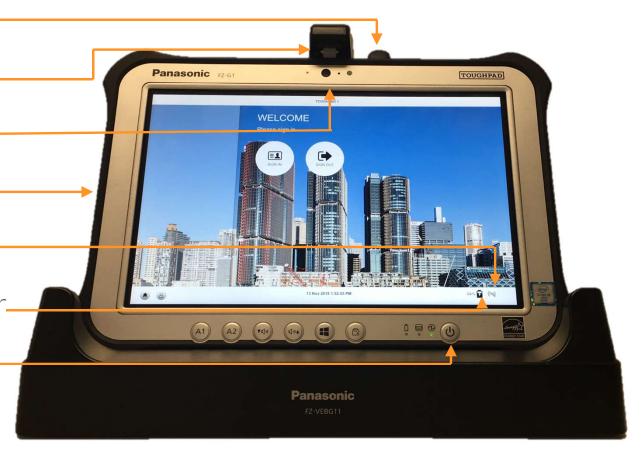

### **Device Features**

- Proximity Card Reader
- Docking Station Lock
- Front Facing Camera
- Stylus Storage
- Online Mode Indicator
- Battery Charge Indicator
- Power Button

• Online Indicator status

Offline Status Indicator