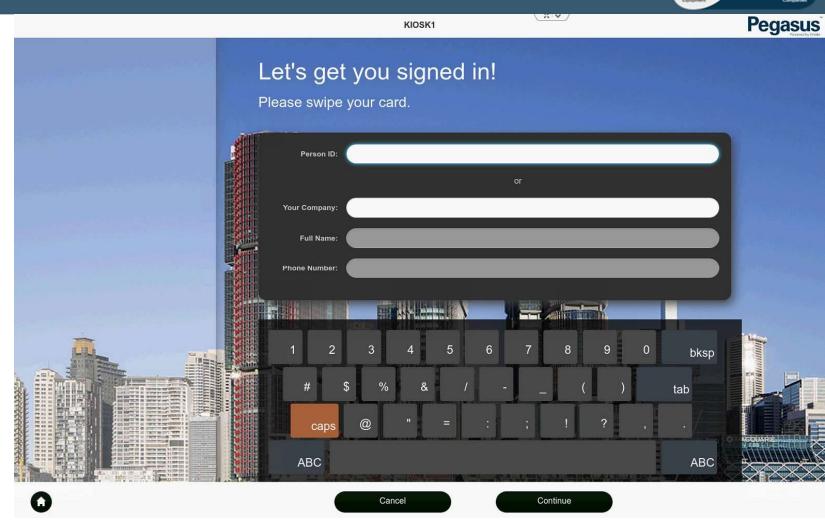

## Sign In / Visitor Screen

Conjunct Conjunct

- Cardholders: If you have a card you can tap on here as well. If you don't have your card, enter in your number manually.
- If you are a visitor, use the bottom three fields to enter in your details.
- Ensure that Full Company name, First Name and Last Name and 10 Digit Phone Number are all entered.
- Visitors, when signing out, use the ID number on top of sticker. Or use same details you used to login, to log out here. The system will match you.