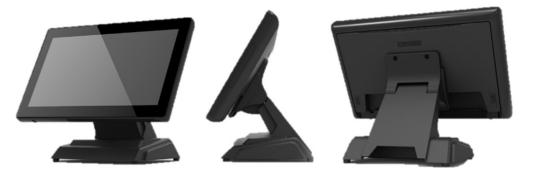

"Connecting a Competent Workforce"

DeskTop Kiosk Quick Start Guide

# Why Use a DeskTop Kiosk?



- Smooth Design Touchscreen
- Adjustable Angle Stand for different height countertops
- Built-in Camera and Barcode Reader
- Latest Onsite Kiosk Software (LP7)
- Software Upgradable with Patches



- Uses Wifi or Network Connections
- Works with Printers and BAC devices (Alcolizer/Alcomeasure)



### **Device Features Front**





## **Device Features Underneath**



- Power Cable
- Power Button with LED Light
- Phone Ports (not used) -
- USB Ports
- Network Port
- COM Port (for BAC Device)



# Sign In / Out Process

- Tap Proximity reader when on the Welcome screen if you have your card. This will start the Sign in/out process depending on your status at site.
- Press SIGN IN or SIGN OUT when you don't have your card.
- Press SIGN IN if you are starting work at site. If you are a visitor a sticker will be printed.
- Press SIGN OUT to complete your logout process with site and be recorded as leaving.



## Sign In / Visitor Screen

Conjunct Conjunct

- Cardholders: If you have a card you can tap on here as well. If you don't have your card, enter in your number manually.
- If yo