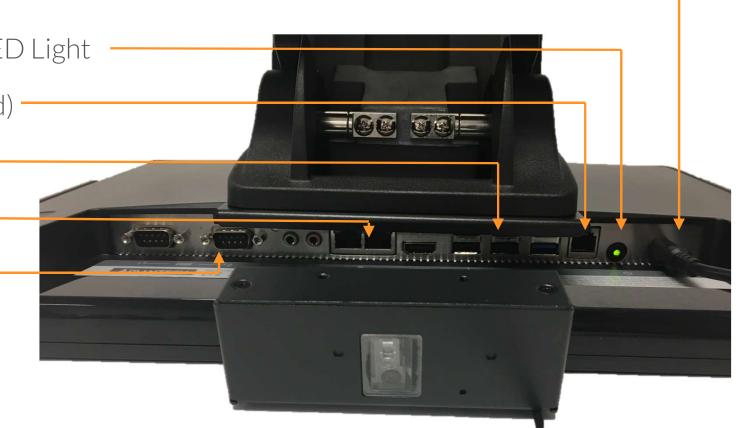

## **Device Features Underneath**

- Power Cable
- Power Button with LED Light
- Phone Ports (not used) -
- USB Ports
- Network Port
- COM Port (for BAC Device)