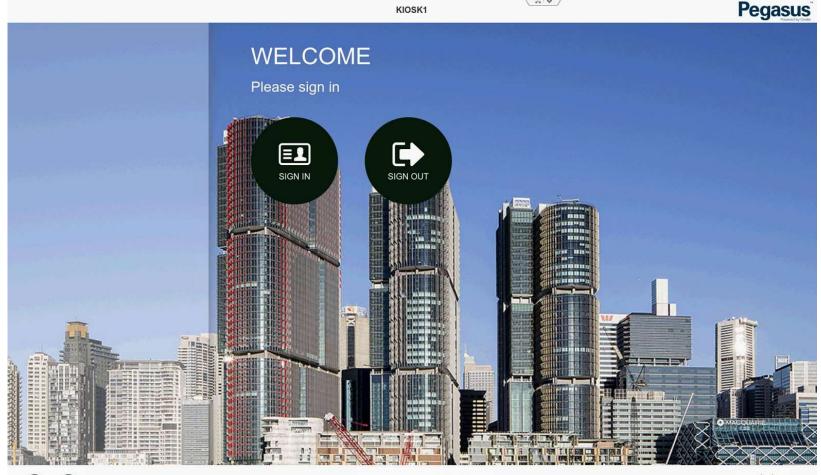

# Sign In / Out Process

- Tap Proximity reader when on the Welcome screen if you have your card. This will start the Sign in/out process depending on your status at site.
- Press SIGN IN or SIGN OUT when you don't have your card.
- Press SIGN IN if you are starting work at site. If you are a visitor a sticker will be printed.
- Press SIGN OUT to complete your logout process with site and be recorded as leaving.