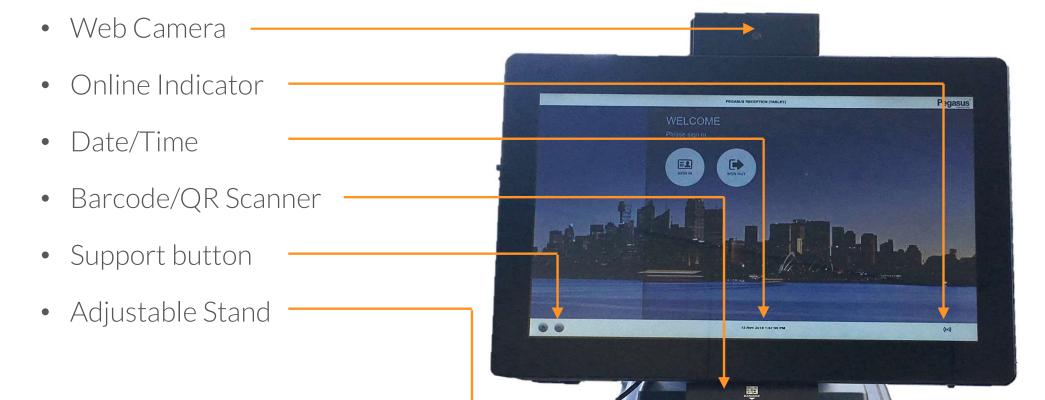

### **Device Features Front**

#### **Notes**

- Configurable Background and Colours to suit company theme.
- Power Button. Press and hold one second to power on. Press when on to start shutdown process.
- QR/Barcode reader will read items when presented
- Optional USB Proximity card reader available. Mounts on the Right of Screen
- Online Indicator status