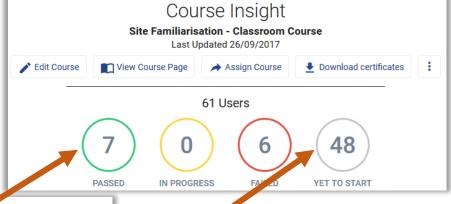

### **Reviewing Changes**

- On the course page, passed Enrolments will now be reflected in course numbers
- ❖ Repeat steps 3 5 for changing status of other Enrolled People