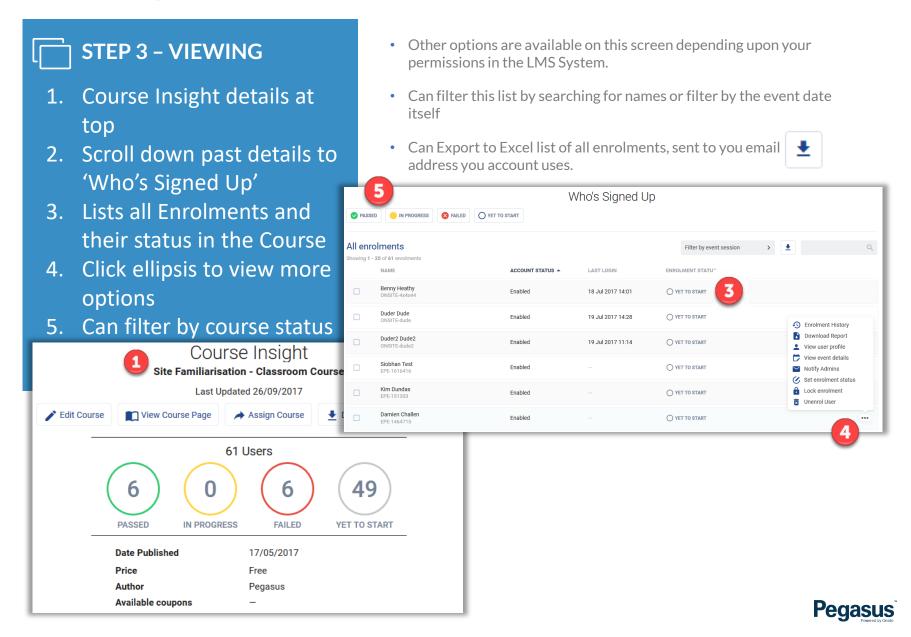

#### **Viewing Learner Status**

## **Passing out Classroom Event**

### STEP 4 - EDITING

- Scroll to 'Who's Signed Up' section
- 2. Select the Date of the event
- 3. Tick Person(s) to change status
- 4. Click 'View event details'
- 5. Event will load and show options

- Filter by date First, so that you are editing the correct event
- NOTE: NEVER choose 'Edit enrolment'. This feature DOES NOT
  assign the competency against the attendee. If accidentally selected,
  to fix, you need to manually assign the competency in Onsite Track
  Easy.

#### **Editing an Enrolment**

### **Reviewing Changes**

- On the course page, passed Enrolments will now be reflected in course numbers
- ❖ Repeat steps 3 5 for changing status of other Enrolled People