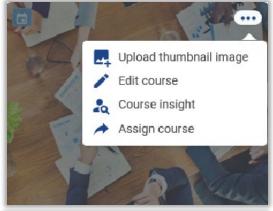

### **Opening Course**

- ❖ Select The Course to Edit
- Click on the Tile for Options
- Choose Edit Course

- To edit a course, click the Pencil icon.
- To view/manage the learners on a course click the 'course insight' icon
- NOTE: To ensure a learners competency from a course is assigned to their Onsite profile, never assign a course to the learner directly from this system. It must always be actioned via the Role Portal.