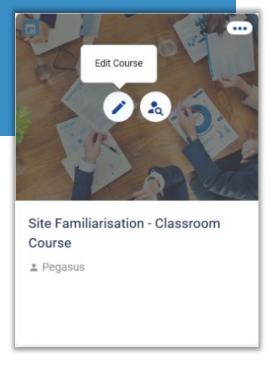

### **Opening Course**

- ❖ Select The Course to Edit
- Click on the Tile for Options
- Choose Edit Course

- To edit a course, click the Pencil icon.
- To view/manage the learners on a course click the 'course insight' icon
- NOTE: To ensure a learners competency from a course is assigned to their Onsite profile, never assign a course to the learner directly from this system. It must always be actioned via the Role Portal.