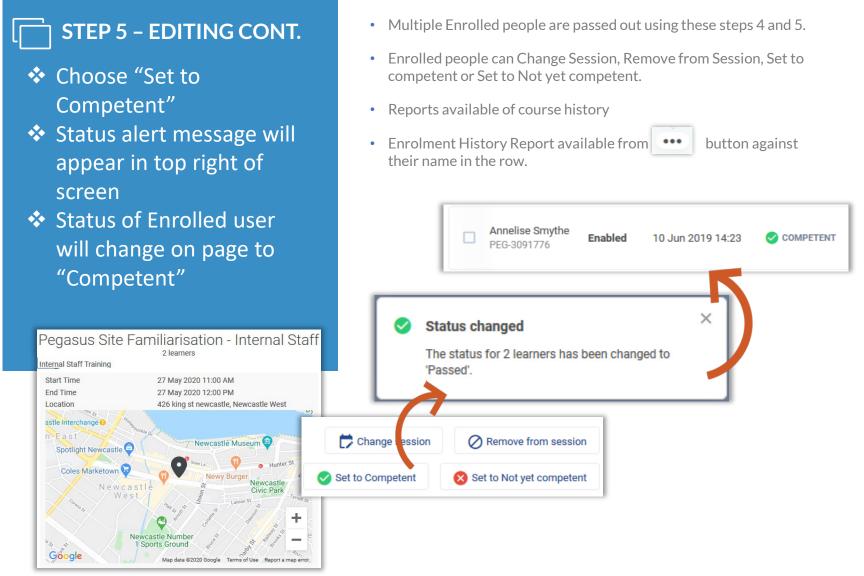

### STEP 4 - EDITING

- Scroll to 'Who's Signed Up' section
- 2. Select the Date of the event
- 3. Tick Person(s) to change status
- 4. Click 'View event details'
- 5. Event will load and show options

- Filter by date First, so that you are editing the correct event
- NOTE: NEVER choose 'Edit enrolment'. This feature DOES NOT
  assign the competency against the attendee. If accidentally selected,
  to fix, you need to manually assign the competency in Onsite Track
  Easy.

#### **Editing an Enrolment**