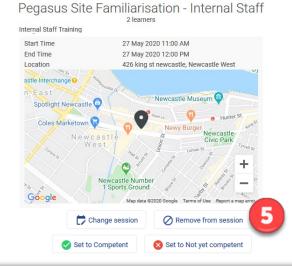

### STEP 4 - EDITING

- Scroll to 'Who's Signed Up' section
- 2. Select the Date of the event
- 3. Tick Person(s) to change status
- 4. Click 'View event details'
- 5. Event will load and show options

- Filter by date First, so that you are editing the correct event
- NOTE: NEVER choose 'Edit enrolment'. This feature DOES NOT
  assign the competency against the attendee. If accidentally selected,
  to fix, you need to manually assign the competency in Onsite Track
  Easy.

#### **Editing an Enrolment**