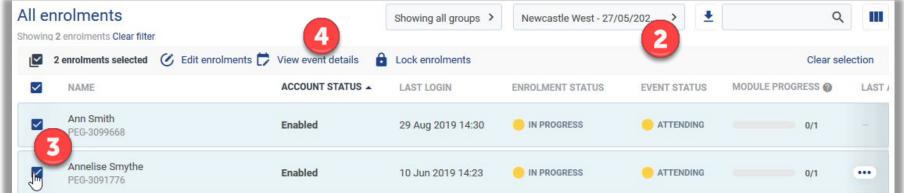

### STEP 4 - EDITING

- Scroll to 'Who's Signed Up' section
- 2. Select the Date of the event
- 3. Tick Person(s) to change status
- 4. Click 'View event details'
- 5. Event will load and show options

- Filter by date First, so that you are editing the correct event
- NOTE: NEVER choose 'Edit enrolment'. This feature DOES NOT
  assign the competency against the attendee. If accidentally selected,
  to fix, you need to manually assign the competency in Onsite Track
  Easy.

#### **Editing an Enrolment**