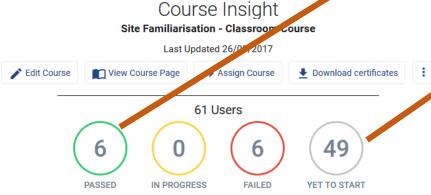

### **Reviewing Changes**

- On the course page, passed Enrolments will now be reflected in course numbers
- ❖ Repeat steps 3 5 for changing status of other Enrolled People