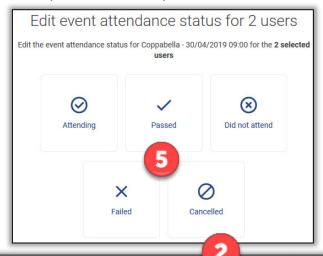

#### STEP 4 - EDITING

- Scroll to 'Who's Signed Up' section
- 2. Select the Date of the event
- 3. Tick Person(s) to change status
- 4. Click 'Edit event session status'
- 5. Choose required change

- Filter by date First, so that you are editing the correct event
- NOTE: NEVER choose 'Set enrolment status'. This feature DOES
   NOT assign the competency against the attendee. If accidentally
   selected, to fix, you need to manually assign the competency in
   Onsite Track Easy. Its best to always use 'Edit event session status'