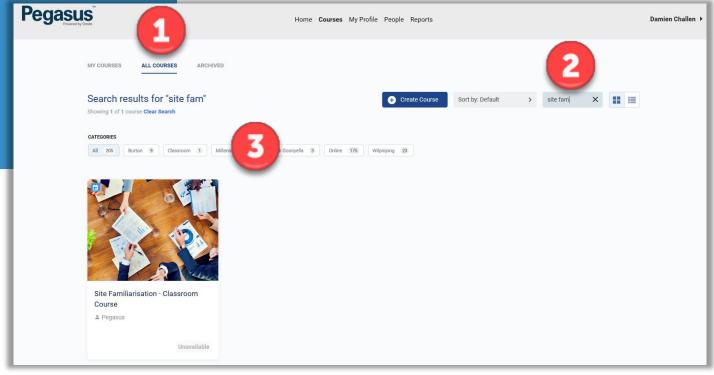

# STEP 1 - SEARCHING

- 1. Select 'All Courses'
- 2. Search for specific course name using search function or categories
- Unser the 'All Courses' section, you can filter the courses by using the search functionality
- Alternately you can use the categories feature to reduces the courses to relevant ones.