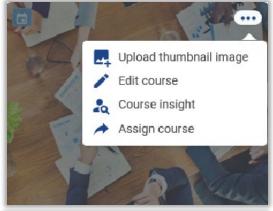

## **Opening Course**

- ❖ Select The Course to Edit
- Click on the Tile for Options
- Choose Edit Course

- To edit a course, click the Pencil icon.
- To view/manage the learners on a course click the 'course insight' icon
- NOTE: To ensure a learners competency from a course is assigned to their Onsite profile, never assign a course to the learner directly from this system. It must always be actioned via the Role Portal.