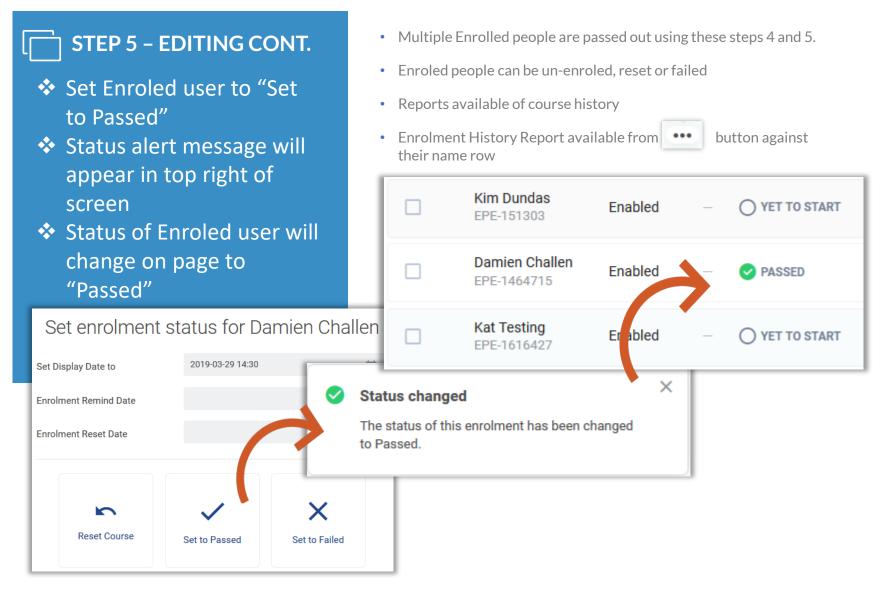

le, never assign a course to the learner directly from this system. It must always be actioned via the Role Portal.







#### **Viewing Learner Status**



# **EDITING ENROLED PEOPLE**



#### **Passing out Classroom Event**

#### STEP 4 - EDITING

- Scroll to 'Who's Signed Up' section
- 2. Select the Date of the event
- 3. Tick Person(s) to change status
- 4. Click 'Edit event session status'
- 5. Choose required change

- Filter by date First, so that you are editing the correct event
- NOTE: NEVER choose 'Set enrolment status'. This feature DOES
   NOT assign the competency against the attendee. If accidentally
   selected, to fix, you need to manually assign the competency in
   Onsite Track Easy. Its best to always use 'Edit event session status'





#### **Editing an Enrolment**



# Reviewing Changes



- On the course page, passed Enrolments will now be reflected in course numbers
- ❖ Repeat steps 3 5 for changing status of other Enroled People









# FOR QUESTIONS OR ASSISTANCE, PLEASE CALL

1300 131 194

OR EMAIL support@onsitetrackeasy.com.au