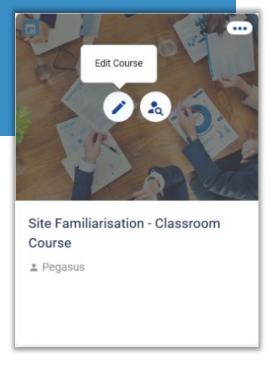

## **Opening Course**

- ❖ Select The Course to Edit
- Click on the Tile for Options
- Choose Edit Course

- To edit a course, click the Pencil icon.
- To view/manage the learners on a course click the 'course insight' icon
- NOTE: To ensure a learners competency from a course is assigned to their Onsite profile, never assign a course to the learner directly from this system. It must always be actioned via the Role Portal.