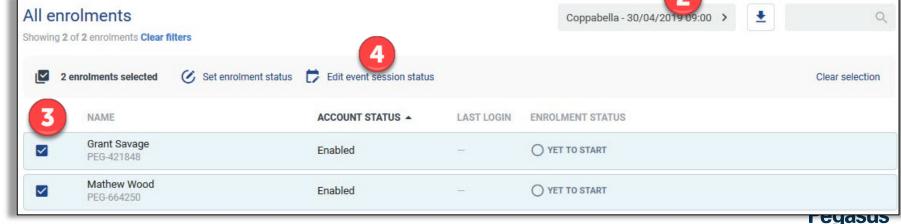

#### STEP 4 - EDITING

- Scroll to 'Who's Signed Up' section
- 2. Select the Date of the event
- 3. Tick Person(s) to change status
- 4. Click 'Edit event session status'
- 5. Choose required change

- Filter by date First, so that you are editing the correct event
- NOTE: NEVER choose 'Set enrolment status'. This feature DOES
   NOT assign the competency against the attendee. If accidentally
   selected, to fix, you need to manually assign the competency in
   Onsite Track Easy. Its best to always use 'Edit event session status'

#### **Editing an Enrolment**