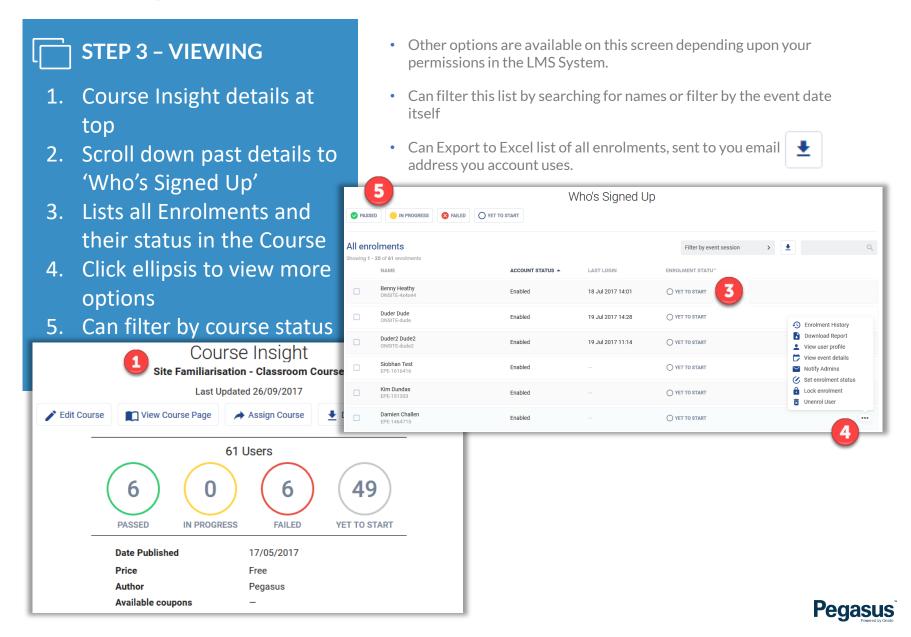

#### **Viewing Learner Status**

# **EDITING ENROLED PEOPLE**

#### **Passing out Classroom Event**