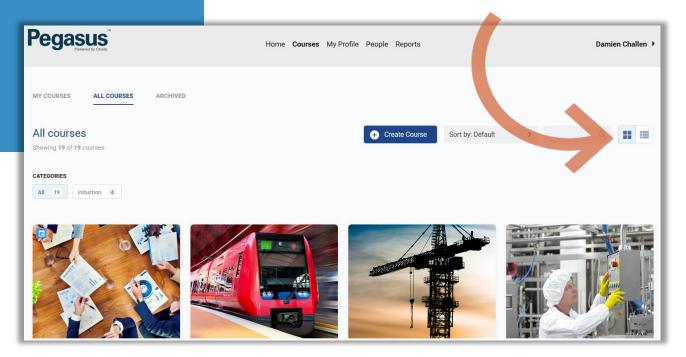

# STEP 1 - SEARCHING

- 1. Select 'All Courses'
- 2. Search for specific course name using search function or categories
- Unser the 'All Courses' section, you can filter the courses by using the search functionality
- Alternately you can use the categories feature to reduces the courses to relevant ones.