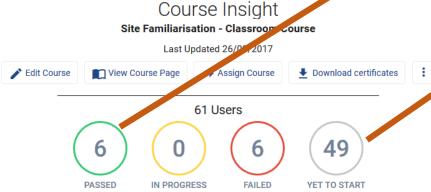

# Reviewing Changes

- On the course page, passed Enrolments will now be reflected in course numbers
- ❖ Repeat steps 3 5 for changing status of other Enroled People