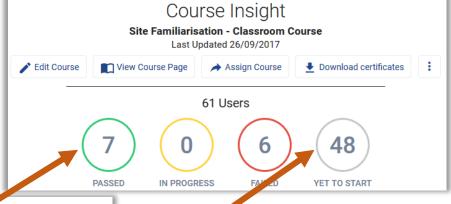

# Reviewing Changes

- On the course page, passed Enrolments will now be reflected in course numbers
- ❖ Repeat steps 3 5 for changing status of other Enroled People