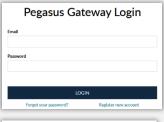

The Pegasus Gateway is the first account you need. Then some additional steps are required to link up your Pegasus Client Portal Account. Then you are ready to star viewing and managing your contractor and employees at site!

Link Application

- You will be required to create a new account.

  Log onto <a href="https:/login.poweredbyonsite.com">https:/login.poweredbyonsite.com</a> and click "Register new account". Complete all required fields and then "Register".
- You will **receive a validation email**, which you must click on **within 24 hours**. Once verified, you now have access to the Pegasus Gateway.