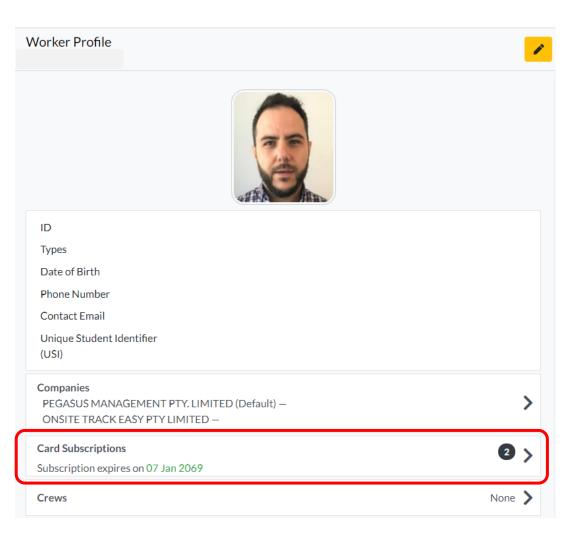

### View a Worker's Card Subscription

- View a Worker's Card Subscription/s from the Card Subscription chip:
  - Search for a Worker from the **Worker's Module**;
  - The Card Subscription chip will display the currency of the latest card subscription & the total number of card subscriptions;
  - Click on the Card Subscription chip to view the Card
     Subscription Details.

### View a Worker's Card Subscription - Details

- The Card Subscription Detail will display the start and end dates of the subscription.
- If a Client **recognizes** a '*foreign*' (another client) subscription it will also be displayed.