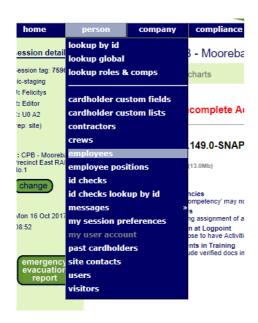

# **STEP ONE | Searching for Employees**

Click on the Person tab and select contractors

Type the name you are searching for, once found. Click the name of the person you would like to view