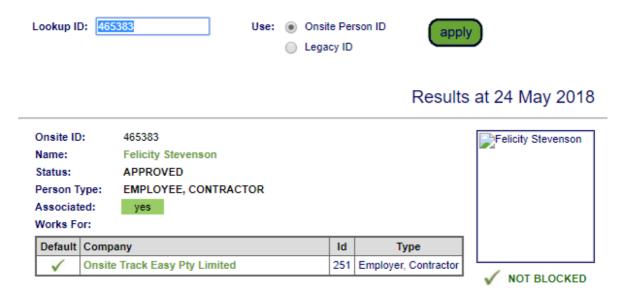

## STEP THREE | Searching an Employee through Lookup ID

Under the person tab, select 'lookup by ID'

Type the Onsite ID of the Employee you are trying to find. Once found click into that person

### Lookup Person By Id