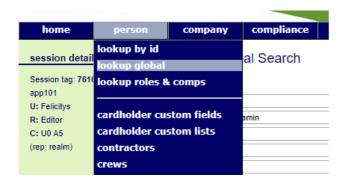

# STEP TWO| Searching an Employee through Global Lookup

Under the person tab, select 'Lookup global'

Type the name and date of birth of the employee you are trying to find. Once found click into that person