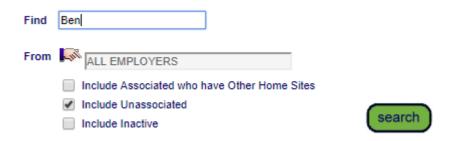

#### SEARCH FOR CARDHOLDER

- > Search results will include system-wide Contractors and Employees you have permission to view fro
- Enter additional search criteria to segregate the most likely matches from the search results for ea
- Select a name below to view the person.