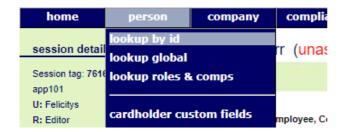

## STEP THREE | Searching an Employee through Lookup ID

Under the person tab, select 'lookup by ID'

Type the Onsite ID of the Employee you are trying to find. Once found click into that person