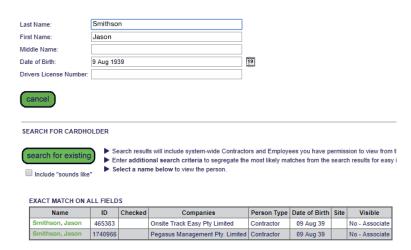

## Step 2

Enter the employee's name and date of birth and select their profile from the search results.