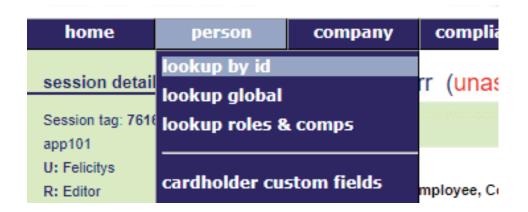

# Searching for employees

# **OPTION 1 - Searching for employees**



## Step 1

Login to Onsite.

Click the *person* tab and select *employees*.



## Step 2

Enter the employee's name and select their profile.









#### **SEARCHING FOR EMPLOYEES**

# OPTION 2 - Searching through global lookup



### Step 1

Click the person tab and select lookup global.

#### Lookup Person Global Search



## Step 2

Enter the employee's name and date of birth and select their profile from the search results.

# **OPTION 3 - Searching through lookup ID**



## Step 1

Click the *person* tab and select *lookup by ID*.

# Lookup Person By Id



Use: 
Onsite Person ID
Legacy ID



# Results at 24 May 2018

 Onsite ID:
 1740966

 Name:
 Jason Smithson

 Status:
 APPROVED

Person Type: EMPLOYEE, CONTRACTOR

Active: yes

Employer: Pegasus Management Pty. Limited

Employer ID: 138



## Step 2

Type the Onsite ID of the employee and select their profile.



For questions or assistance please call 1300 131 194 or email support@onsitetrackeasy.net.au