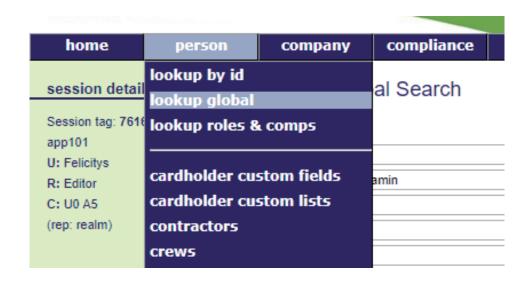

# Searching for employees

# **OPTION 1 - Searching for employees**



## Step 1

Login to Onsite.

Click the *person* tab and select *employees*.



## Step 2

Enter the employee's name and select their profile.









#### **SEARCHING FOR EMPLOYEES**

# OPTION 2 - Searching through global lookup



### Step 1

Click the person tab and select lookup global.

#### Lookup Person Global Search



## Step 2

Enter the employee's name and date of birth and select their profile from the search results.

# **OPTION 3 - Searching through lookup ID**



## Step 1

Click the *person* tab and select *lookup by ID*.

# Lookup Person By Id



Use: 
Onsite Person ID
Legacy ID



# Results at 24 May 2018

 Onsite ID:
 1740966

 Name:
 Jason Smithson

 Status:
 APPROVED

Person Type: EMPLOYEE, CONTRACTOR

Active: yes

Employer: Pegasus Management Pty. Limited

Employer ID: 138



## Step 2

Type the Onsite ID of the employee and select their profile.



For questions or assistance please call 1300 131 194 or email support@onsitetrackeasy.net.au