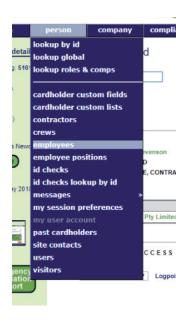

# Searching for employees

# **OPTION 1 - Searching for employees**



## Step 1

Login to Onsite.

Click the *person* tab and select *employees*.



## Step 2

Enter the employee's name and select their profile.









#### **SEARCHING FOR EMPLOYEES**

# OPTION 2 - Searching through global lookup



### Step 1

Click the person tab and select lookup global.

#### Lookup Person Global Search



## Step 2

Enter the employee's name and date of birth and select their profile from the search results.

# **OPTION 3 - Searching through lookup ID**



## Step 1

Click the *person* tab and select *lookup by ID*.

# Lookup Person By Id



Use: 
Onsite Person ID
Legacy ID



# Results at 24 May 2018

 Onsite ID:
 1740966

 Name:
 Jason Smithson

 Status:
 APPROVED

Person Type: EMPLOYEE, CONTRACTOR

Active: yes

Employer: Pegasus Management Pty. Limited

Employer