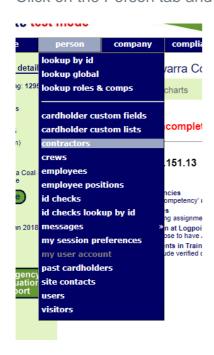

## **STEP ONE | Searching for Contractors**

Click on the Person tab and select contractors

Type the name you are searching for, once found. Click the name of the person you would like to view