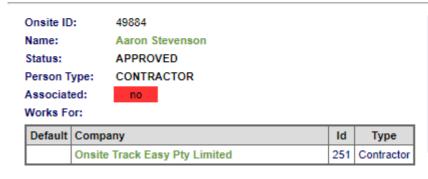

### STEP THREE| Searching a Contractor through Lookup ID

Under the person tab, select 'lookup by ID'

Type the Onsite ID of the contractor you are trying to find. Once found click into that person

#### Lookup Person By Id