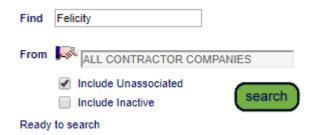

## **STEP ONE | Searching for Contractors**

Click on the Person tab and select contractors

Type the name you are searching for, once found. Click the name of the person you would like to view