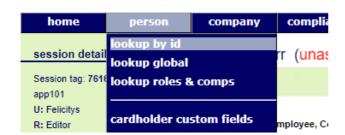

# STEP TWO| Searching a Contractor through Global Lookup

Under the person tab, select 'Lookup global'

Type the name and date of birth of the employee you are trying to find. Once found click into that person

### STEP THREE| Searching a Contractor through Lookup ID

Under the person tab, select 'lookup by ID'

Type the Onsite ID of the contractor you are trying to find. Once found click into that person