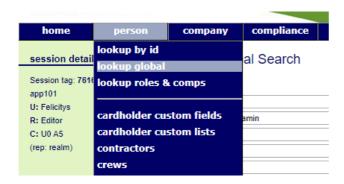

# STEP TWO| Searching a Contractor through Global Lookup

Under the person tab, select 'Lookup global'

Type the name and date of birth of the employee you are trying to find. Once found click into that person