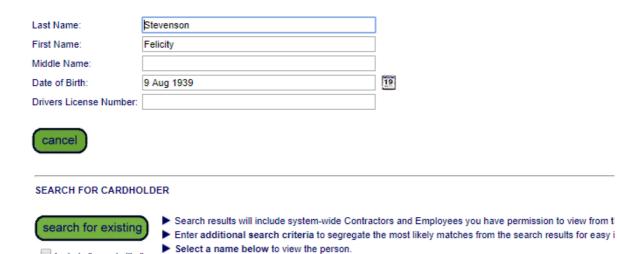

# STEP TWO| Searching a Contractor through Global Lookup

Under the person tab, select 'Lookup global'

Type the name and date of birth of the employee you are trying to find. Once found click into that person