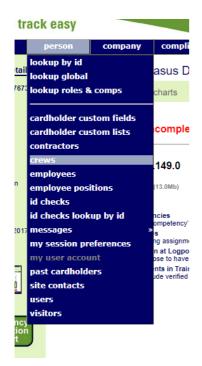

# **User Guide**

## **Managing Crews**

N.B – Before beginning this process ensure the user has the correct permissions → Can Manage Crews

#### **STEP ONE | Create the crew**

Under the Person tab, click crews



#### Click add

Crews





Name the crew, the location the crew will work at and the minimum number of members for the crew. Click Save.

#### Add Crew



A crew is complete if it has equal to or greater than the minimum number of members.

## STEP TWO | Adding Members

Chose if you are wanting to search in All Cardholders, Employees, Contractors or Existing Crew. Leave the search box blank and this will return the full list of the category you have chosen.





Tick the people you want to add to the crew (the add button will appear once you tick a person). If that person is a part of a second crew you will also need to tick the 'Retain' box so they remain in the first crew. Click Add to add them to the crew.



## STEP THREE | Adding Members from their Profile

On the person Profile scr