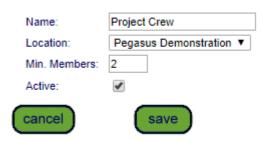

#### Click add

Crews

Name the crew, the location the crew will work at and the minimum number of members for the crew. Click Save.

#### Add Crew

A crew is complete if it has equal to or greater than the minimum number of members.