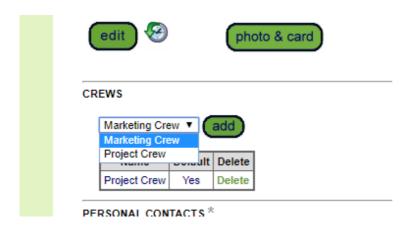

## STEP THREE | Adding Members from their Profile

On the person Profile scroll down to the 'Crews' section, select the crew you want to add them to and click Add

Once you add the additional crew you will have the option to decide which crew will be the default crew.