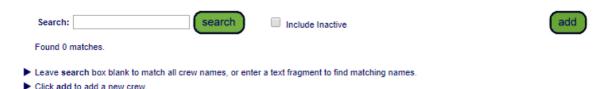

#### Click add

Crews

Name the crew, the location the crew will work at and the minimum number of members for the crew. Click Save.

## STEP TWO | Adding Members

Chose if you are wanting to search in All Cardholders, Employees, Contractors or Existing Crew. Leave the search box blank and this will return the full list of the category you have chosen.