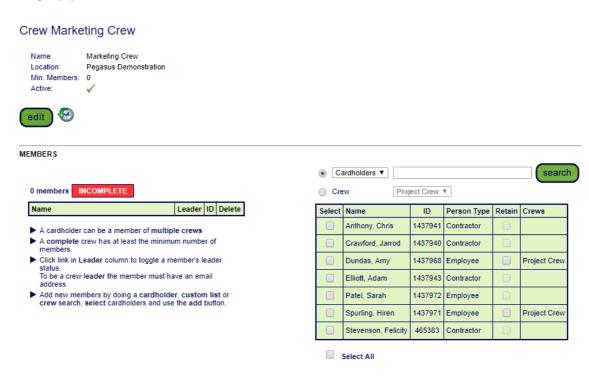

## STEP TWO | Adding Members

Chose if you are wanting to search in All Cardholders, Employees, Contractors or Existing Crew. Leave the search box blank and this will return the full list of the category you have chosen.

Tick the people you want to add to the crew (the add button will appear once you tick a person). If that person is a part of a second crew you will also need to tick the 'Retain' box so they remain in the first crew. Click Add to add them to the crew.

#### **MEMBERS**

Show Logpoint Access

3 members COMPLETE

| Name            | Leader | ID      | Delete |
|-----------------|--------|---------|--------|
| Dundas, Amy     |        | 1437968 | Delete |
| Patel, Sarah    |        | 1437972 | Delete |
| Spurling, Hiren | no     | 1437971 | Delete |