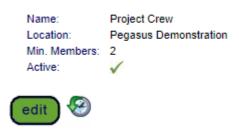

## STEP FIVE | Inactivating a crew

You are unable to delete a crew, you instead will make them inactive. When making a crew inactive it is not necessary to remove the crew members.

Select the crew you want to make inactive, click edit

#### Crew Project Crew

Untick the active box and click Save

#### Edit Crew Project Crew

A crew is complete if it has equal to or greater than the minimum number of members.