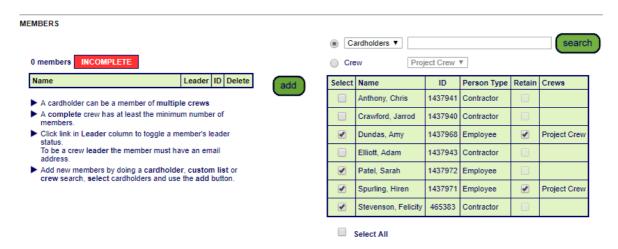

## STEP TWO | Adding Members

Chose if you are wanting to search in All Cardholders, Employees, Contractors or Existing Crew. Leave the search box blank and this will return the full list of the category you have chosen.

Tick the people you want to add to the crew (the add button will appear once you tick a person). If that person is a part of a second crew you will also need to tick the 'Retain' box so they remain in the first crew. Click Add to add them to the crew.