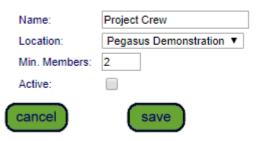

#### Click add

Crews

Name the crew, the location the crew will work at and the minimum number of members for the crew. Click Save.

#### Add Crew

A crew is complete if it has equal to or greater than the minimum number of members.