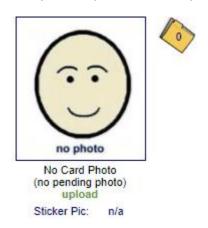

## STEP TWO| Adding a Photo to an employee

In the person profile click 'upload' under the photo

Choose the person photo from your files and click upload

## Click 'Show Pending Photo'

No Card Photo Show Pending Photo upload / process

Sticker Pic: n/a