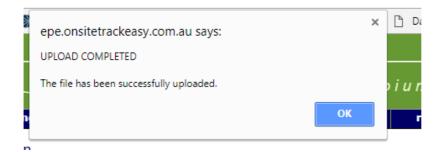

t Identifier:<br>External ID Number: |                                       |
|------------------------------------------------------|---------------------------------------|
| External ID Description:                             |                                       |
| This Employee Works In:                              | Illawarra Coal - Dendrobium Operation |
| Legacy Id                                            | (none)                                |
| cancel                                               |                                       |



## STEP TWO| Adding a Photo to an employee

In the person profile click 'upload' under the photo



Choose the person photo from your files and click upload

## Add Pending Photo to Eliza Stevenson



A pop up will appear, click ok





## Click 'Show Pending Photo'





No Card Photo Show Pending Photo upload / process

Sticker Pic: n/a

#### Click 'Process'



Pending Photo Show Card Photo upload / process Sticker Pic: n/a



Crop as necessary and click 'apply'

#### **Process Photo**

#### Source Photo



#### Instructions

- The final photo initially shows the top left corner of the source photo.
- Rotate by clicking arrows if required.
- Drag out a selection frame on the source photo to define the area you want to use.
- Resize the frame with its handles.
- Reposition the frame by dragging it.

#### **Final Photo**