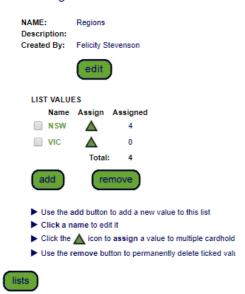

#### Add ' Regions ' Cardholder Custom List Value

Assign cardholders to the list values by clicking the green triangle

#### view 'Regions 'Cardholder Custom List

| NAME:        | Regions            |          |  |  |
|--------------|--------------------|----------|--|--|
| Description: |                    |          |  |  |
| Created By:  | Felicity Stevenson |          |  |  |
|              | edit               | )        |  |  |
| LIST VALU    | ES                 |          |  |  |
| Name         | Assign             | Assigned |  |  |
| ■ NSW        |                    | 4        |  |  |
| ■ VIC        |                    | 0        |  |  |
|              | Total:             | 4        |  |  |
|              |                    |          |  |  |

Search for the cardholders and check the tick box, scroll to the bottom and click save. Once the screen has refreshed you will need to click 'return' to go the main list.