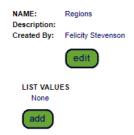

#### view 'Regions 'Cardholder Custom List

| NAME:        | Regions            |          |  |  |
|--------------|--------------------|----------|--|--|
| Description: |                    |          |  |  |
| Created By:  | Felicity Stevenson |          |  |  |
|              | edit               | )        |  |  |
| LIST VALU    | ES                 |          |  |  |
| Name         | Assign             | Assigned |  |  |
| ■ NSW        |                    | 4        |  |  |
| ■ VIC        |                    | 0        |  |  |
|              | Total:             | 4        |  |  |
|              |                    |          |  |  |