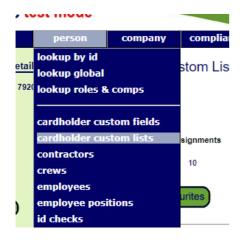

### STEP ONE | Creating a cardholder custom list

Click on the 'Person' tab, select 'cardholder custom list'

Click add