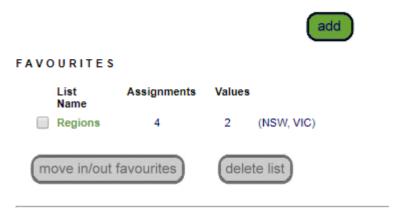

#### View ' Regions ' Cardholder Custom List

N.B To use a list in reporting, it will need to be in your favorites. Deleting a list will delete it from the whole site not just from your view.

#### Cardholder Custom Lists

NON-FAVOURITES