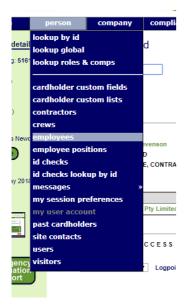

# **STEP ONE |** Associate Employee through the Employee search

Click on the Person tab and select Employee

······

Type the name of the employee you are searching for, tick the **Include Unassociated** box and click search. Once found, click the name of the employee you would like to associate.