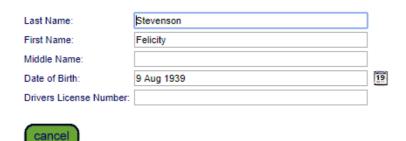

## STEP TWO | Associate Contractor through Global Lookup

Under the person tab, select 'Lookup global'

Type the name and date of birth of the contractor you are trying to find. Once found click into that person