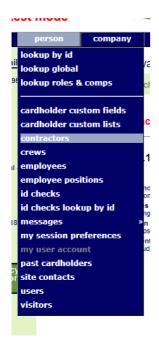

# **STEP ONE** | Associate Contractor through the Contractor search

Click on the Person tab and select Contractors

Type the name of the contractor you are searching for, tick the **Include Unassociated** box and click search. Once found, click the name of the contractor you would like to associate.