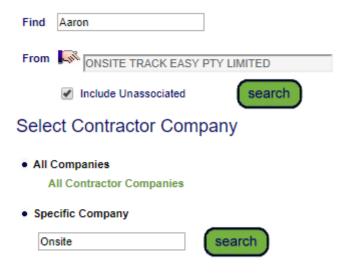

To reduce search results, choose the contracting company this person is working for by click the hand icon and search for the company.

.