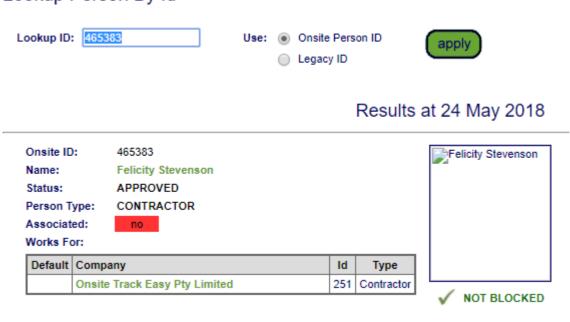

## STEP THREE | Associate Contractor through Lookup ID

Under the person tab, select 'Lookup by ID'

Type the Onsite ID of the contractor you are trying to find. Once found click into that person

### Lookup Person By Id