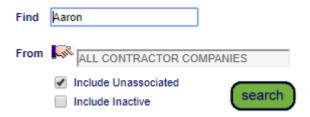

# **STEP ONE** | Associate Contractor through the Contractor search

Click on the Person tab and select Contractors

Type the name of the contractor you are searching for, tick the **Include Unassociated** box and click search. Once found, click the name of the contractor you would like to associate.

To reduce search results, choose the contracting company this person is working for by click the hand icon and search for the company.

.