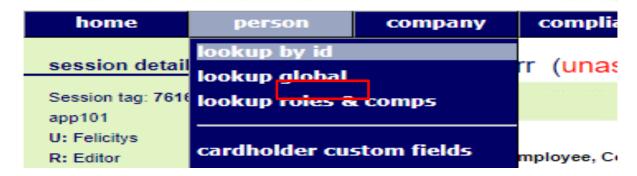

## STEP TWO | Associate Contractor through Global Lookup

Under the person tab, select 'Lookup global'

Type the name and date of birth of the contractor you are trying to find. Once found click into that person

#### Lookup Person Global Search