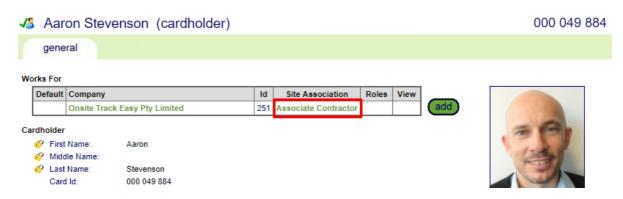

#### Click 'Associate Contractor'

A warning will appear ensuring you are wanting to associate the person, click associate.