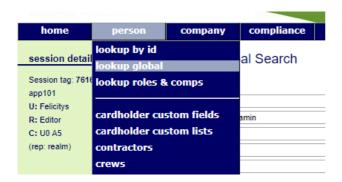

## STEP TWO | Associate Contractor through Global Lookup

Under the person tab, select 'Lookup global'

Type the name and date of birth of the contractor you are trying to find. Once found click into that person

#### Lookup Person Global Search