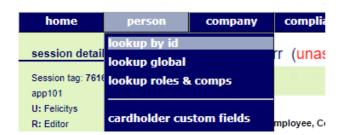

## STEP THREE | Associate Contractor through Lookup ID

Under the person tab, select 'Lookup by ID'

Type the Onsite ID of the contractor you are trying to find. Once found click into that person

### Lookup Person By Id