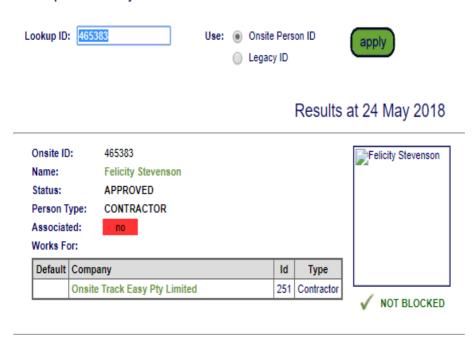

## STEP THREE | Associate Contractor through Lookup ID

Under the person tab, select 'Lookup by ID'

Type the Onsite ID of the contractor you are trying to find. Once found click into that person

### Lookup Person By Id