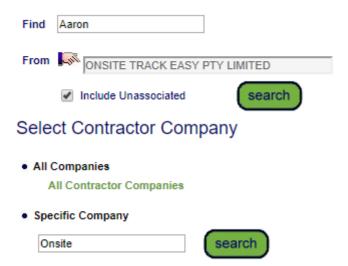

# **STEP ONE** | Associate Contractor through the Contractor search

Click on the Person tab and select Contractors

Type the name of the contractor you are searching for, tick the **Include Unassociated** box and click search. Once found, click the name of the contractor you would like to associate.

To reduce search results, choose the contracting company this person is working for by click the hand icon and search for the company.

.