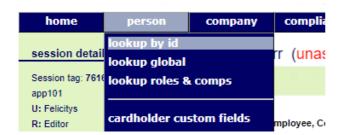

## STEP THREE | Associate Contractor through Lookup ID

Under the person tab, select 'Lookup by ID'

Type the Onsite ID of the contractor you are trying to find. Once found click into that person