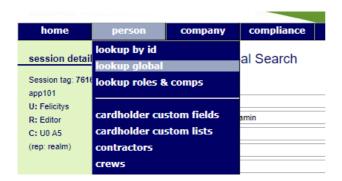

## STEP TWO | Associate Contractor through Global Lookup

Under the person tab, select 'Lookup global'

Type the name and date of birth of the contractor you are trying to find. Once found click into that person