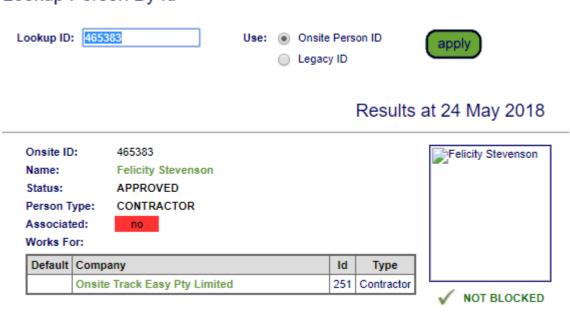

## STEP THREE | Associate Contractor through Lookup ID

Under the person tab, select 'Lookup by ID'

Type the Onsite ID of the contractor you are trying to find. Once found click into that person

## Lookup Person By Id

#### Click 'Associate'