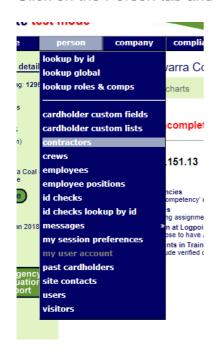

# **STEP ONE** | Associate Contractor through the Contractor search

Click on the Person tab and select Contractors

Type the name of the contractor you are searching for, tick the **Include Unassociated** box and click search. Once found, click the name of the contractor you would like to associate.

To reduce search results, choose the contracting company this person is working for by click the hand icon and search for the company.

.