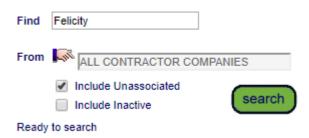

## **STEP ONE |** Associate Contractors through the Contractor page

Click on the Person tab and select contractors

Type the name you are searching for, tick the *Include Unassociated* box and click search. Once found, click the name of the person you would like to associate.