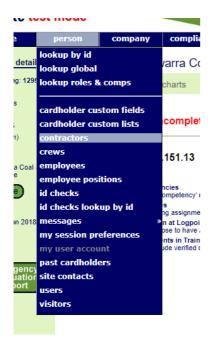

## **STEP ONE |** Associate Contractors through the Contractor page

Click on the Person tab and select contractors

Type the name you are searching for, tick the *Include Unassociated* box and click search. Once found, click the name of the person you would like to associate.

### STEP TWO| Associate Contractor through Global Lookup

•

Under the person tab, select 'Lookup global'

| home              | person         | company    | compliance |
|-------------------|----------------|------------|------------|
| session detail    | lookup by id   |            | al Search  |
| session detail    | lookup global  |            |            |
| Session tag: 7616 | lookup roles 8 | comps      |            |
| app101            |                |            |            |
| U: Felicitys      |                |            |            |
| R: Editor         | cardholder cu  | stom nelds | amin       |
| C: U0 A5          | cardholder cu  | stom lists |            |
| (rep: realm)      | contractors    |            |            |
|                   | crews          |            |            |