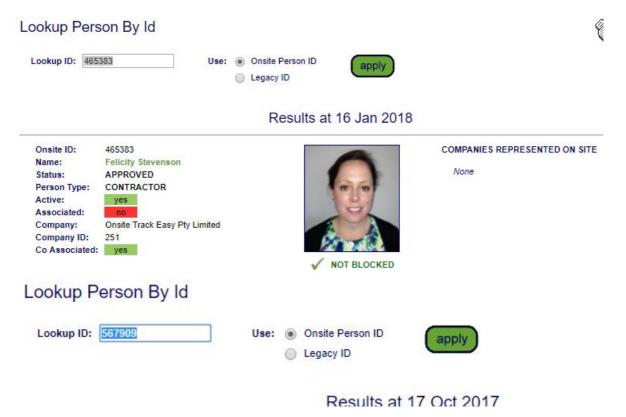

### STEP THREE | Associate Contractor through Lookup ID

Under the person tab, select 'lookup by ID'

| home                                          | person                                          | company     | complia     |
|-----------------------------------------------|-------------------------------------------------|-------------|-------------|
| session detail<br>Session tag: 7616<br>app101 | lookup by id<br>lookup global<br>lookup roles 8 | L COMPS     | rr (una:    |
| U: Felicitys<br>R: Editor                     | cardholder cu                                   | stom fields | mployee, Co |

Type the Onsite ID of the contractor you are trying to find. Once found click into that person