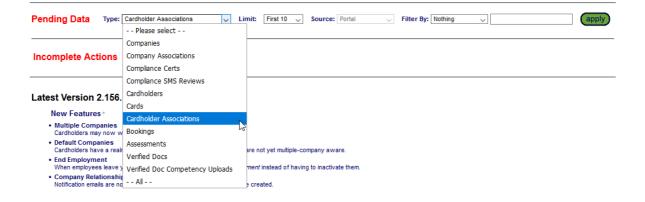

### STEP ONE | Associate contractors within pending data

At the Realm level click Show near the Pending Data/Incomplete Actions

In the dropdown under pending data, choose **Cardholder Associations a**nd Click Apply