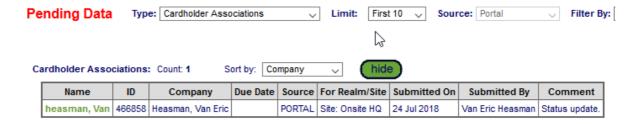

Click Show next to the cardholder associations section

Click into the cardholder you want to process

If you approve the cardholder click the tick box and the Approved button