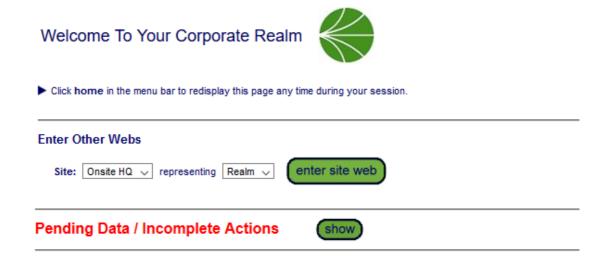

### STEP ONE | Associate contractors within pending data

At the Realm level click Show near the Pending Data/Incomplete Actions

In the dropdown under pending data, choose **Cardholder Associations a**nd Click Apply