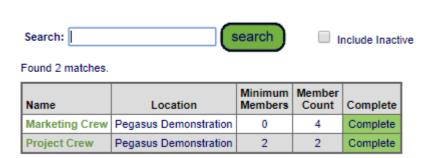

#### ATTENDEES & RESERVATIONS

# Attendees: None add add by company add by crew

Select which crew you want to add people form

#### Crews

Tick the people you want to book into the event and click 'add to event'