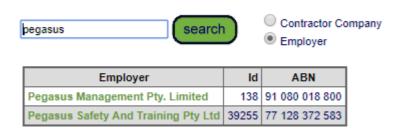

#### ATTENDEES & RESERVATIONS

# Attendees: None add add by company add by crew

Search for either the contracting company or employer and click into the correct one