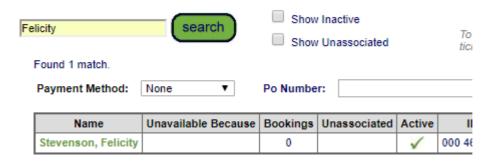

#### Attendees: None

Search for the cardholder by name

## Add Cardholder to Training Event

Click the person you want to add

# Add Cardholder to Training Event