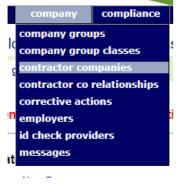

### STEP ONE | Adding a Company to Site

At the Site level, select the company tab - Contractor Companies