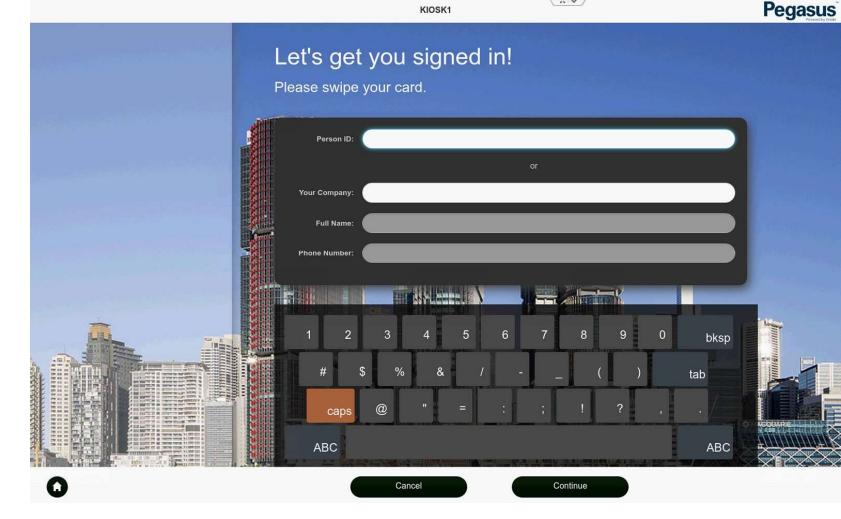

# Sign in / Visitor Screen

- Cardholders: If you have a card you can tap on here as well. If you don't have your card, enter in your number manually.
- If you are a visitor, use the bottom three fields to enter in your details.
- Ensure that Full Company • name, First Name and Last Name and 10 Digit Phone Number are all entered.
- Visitors, when signing out, • use the ID number on top of sticker. Or use same details you used to login, to log out here. The system will match you.