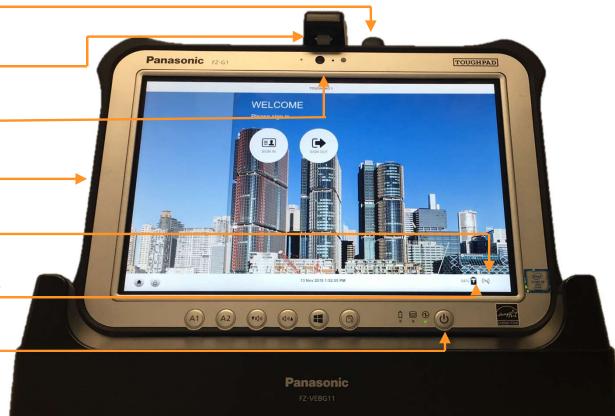

#### ToughPad Hardware Breakdown

## **Device Features**

- Proximity Card Reader
- Docking Station Lock
- Front Facing Camera
- Stylus Storage
- Online Mode Indicator
- Battery Charge Indicator-
- Power Button

### **Device Features Rear**

- Stylus Storage
- COM 1 Port For BAC Device
- VGA Port (Not Used)
- HDI Port (Not Used)
- USB Ports for Printer/Card Reader
- Network Port
- Power Port

2

### Notes

- Front Buttons Not Configured at this time.
- Only Power Button is active on front panel. Press and hold one second to power on. Press when on to start shutdown process.
- If Removed from Dock, and then re-attached, please shutdown and then restart to ensure all devices are re-detected correctly.
- Battery indicator will animate when power is charging battery
- Online Indicator status
- Offline Status Indicator