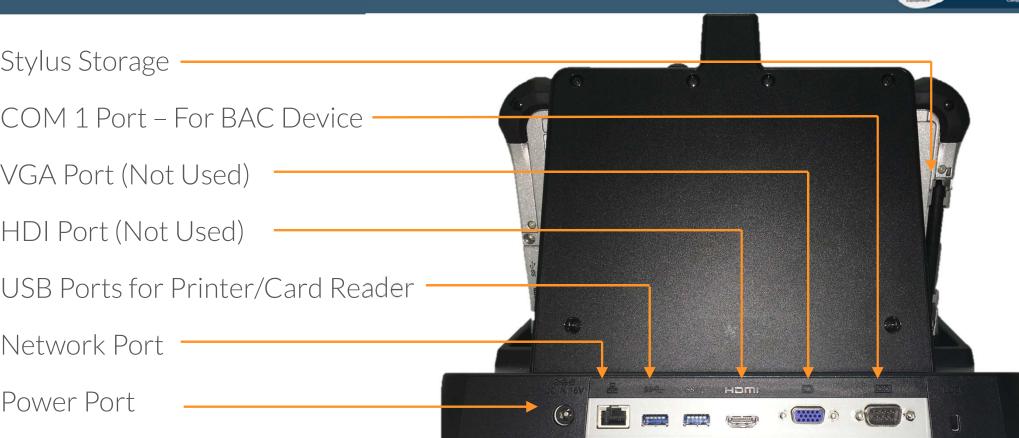

### **Device Features Rear**

- Stylus Storage
- COM 1 Port For BAC Device
- VGA Port (Not Used)
- HDI Port (Not Used)
- USB Ports for Printer/Card Reader
- Network Port
- Power Port

2