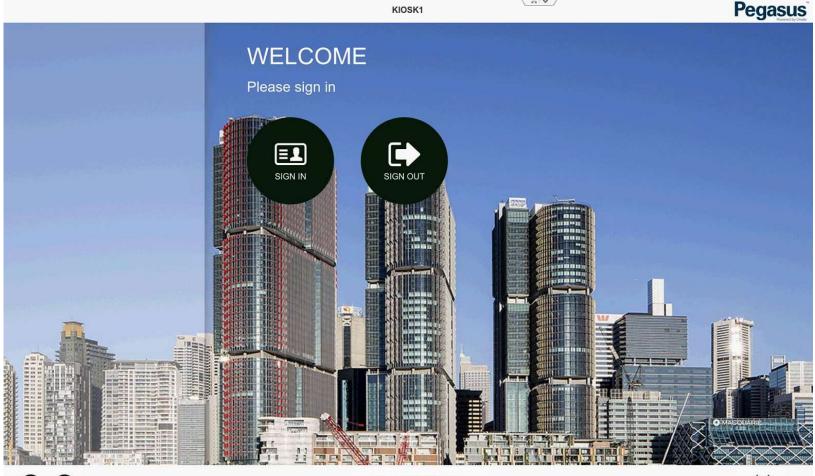

# SIGN IN/OUT PROCESS

- Tap Proximity reader when • on the Welcome screen if you have your card. This will start the Sign in/out process depending on your status at site.
- Press SIGN IN or SIGN • OUT when you don't have your card.
- Press SIGN IN if you are starting work at site. If you are a visitor a sticker will be printed.
- Press SIGN OUT to complete your logout process with site and be recorded as leaving.