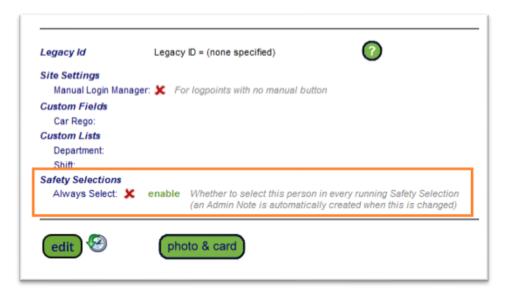

This option can be accessed on their **General** view page, as shown here on a contractor's profile. There is a similar section on the view visitor page.

When you click the 'enable' link the setting is immediately changed.

## Safety Selections: Specify Individual or Group to Always be selected

If a person is selected in a safety selection due to this setting, the 'basis' will show as 'Perpetual', and that person will continue to be selected every time they present for login at a logpoint that's running any safety selection on your site. As with all other selectees, once they've been processed, following selection, they may then login at a logpoint that's still running the selection for which they were processed.