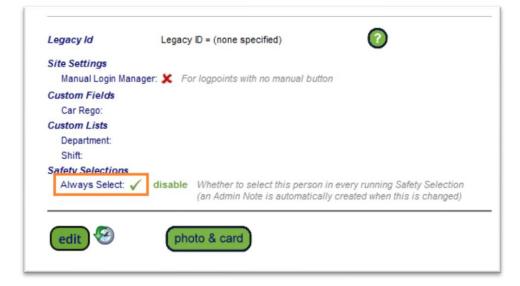

This option can be accessed on their **General** view page, as shown here on a contractor's profile. There is a similar section on the view visitor page.

When you click the 'enable' link the setting is immediately changed.

## Safety Selections: Specify Individual or Group to Always be selected

If a person is selected in a safety selection due to this setting, the 'basis' will show as 'Perpetual', and that person will continue to be selected every time they present for login at a logpoint that's running any safety selection on your site. As with all other selectees, once they've been processed, following selection, they may then login at a logpoint that's still running the selection for which they were processed.