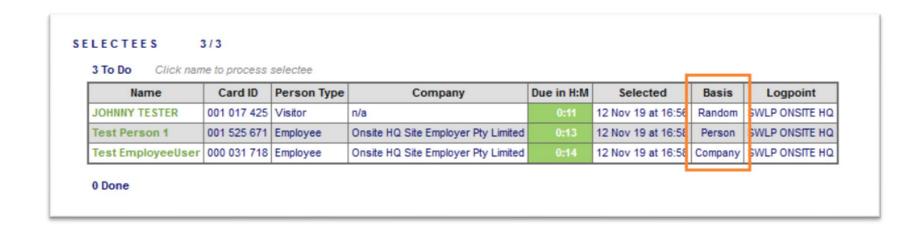

If it's a Crew, then any person who is a member of that crew will be explicitly selected.

Whenever persons are selected, regardless of how that selection occurs, they appear at the bottom of the view selection page.

You can see the 'basis' on which they were selected. If pre-selected that will be 'Person', 'Company' or 'Crew'. Otherwise it will be 'Random', meaning it was done using a random selection algorithm based on the 'Select One In' value specified in the safety selection.