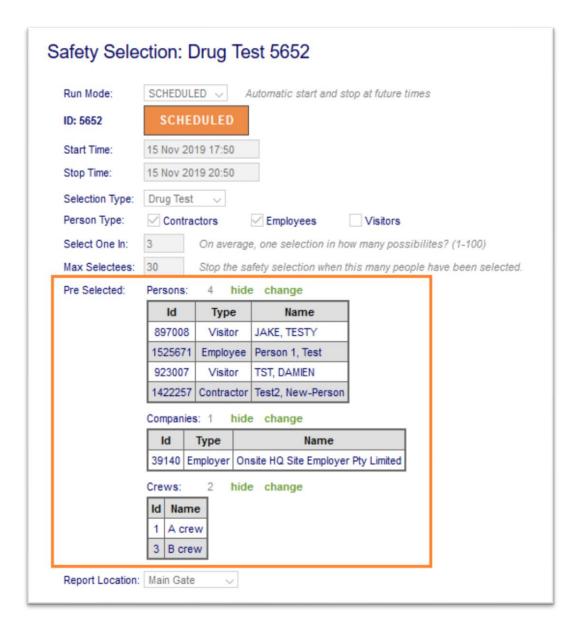

## Safety Selections: Specify Individual or Group to Always be selected

From the Safety Menu > Selections > Add

You can nominate someone to be automatically selected in a safety selection without going through the random selection process. You can choose these 'pre-selected' persons by:

- \* Person
- \* Company
- \* Crew

When choosing by **Person** it may be a Contractor, Employee or Visitor.

**Companies** and **Crews** only apply to Contractors and Employees.

## Safety Selections: Specify Individual or Group to Always be selected

If a **Company** is pre-selected then any person working for that company on your site that presents at a logpoint running that safety selection will be explicitly selected.

If it's a Crew, then any person who is a member of that crew will be explicitly selected.

Whenever persons are selected, regardless of how that selection occurs, they appear at the bottom of the view selection page.