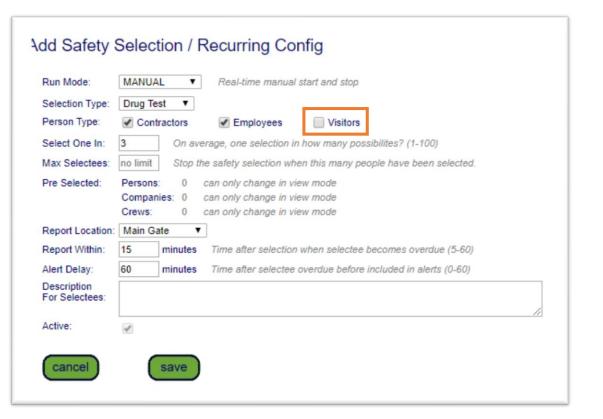

## From the Safety Menu > Selections > Add

A 'visitor' checkbox to the Person Type is available for selection.

When ticked, any visitors who presents for login at a logpoint running that safety selection will be subject to the same random selection process as the other person types.

If the visitor is selected, they can be processed on the safety selection view page, the same as Contractors and Employees.

One major difference with visitors, though, is that there's no '**block**' applied, so they could, theoretically, create themselves as a new visitor and then login, without having been processed.