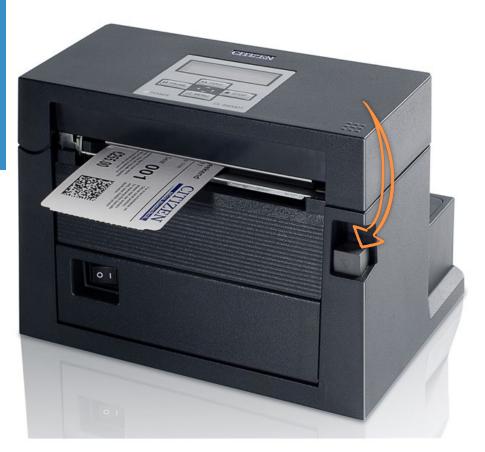

#### **Inside the Printer**

Lift the Printer head by pressing the button on the bottom right at the front of the printer.

- ❖ The Citizen CL-S400DTZ printer can be opened up by pressing the Printer Head Release button on the front of the printer.
- This will open up the printer so we can investigate and confirm the settings inside the printer and the paper roll.