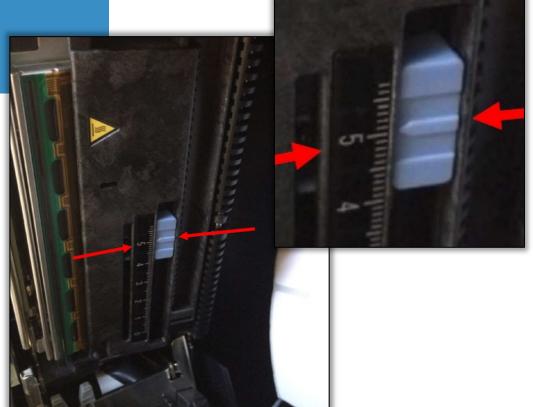

#### **Check Gap Sensors**

Two gap sensors need to be checked

- ❖ 2 x Paper gap sensors are inside the printer.
- Ensure the bottom sensor is aligned to have the arrow notch point onto number 5

#### **Check Gap Sensors**

Two gap sensors need to be checked

- ❖ 2 x Paper gap sensors are inside the printer.
- Ensure the top sensor, situated on the print head, is aligned to have the arrow notch point onto number 5