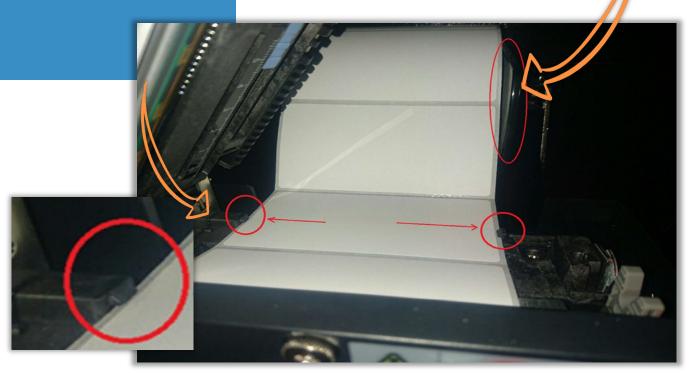

#### Align the Paper

Follow instructions to align the sticker roll in the printer

- Once opened, we need to ensure the plastic paper roll aligner is on the right of the sticker roll
- Ensure the Stickers on the roll are face up, it is fed under the paper guides.

#### **Check Gap Sensors**

Two gap sensors need to be checked

- ❖ 2 x Paper gap sensors are inside the printer.
- Ensure the bottom sensor is aligned to have the arrow notch point onto number 5

#### **Check Gap Sensors**

Two gap sensors need to be checked

- ❖ 2 x Paper gap sensors are inside the printer.
- Ensure the top sensor, situated on the print head, is aligned to have the arrow notch point onto number 5