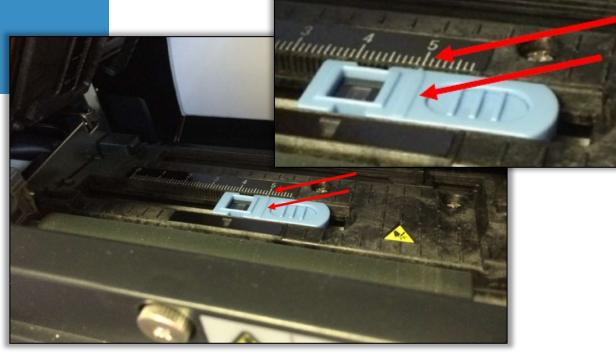

#### **Check Gap Sensors**

Two gap sensors need to be checked

- ❖ 2 x Paper gap sensors are inside the printer.
- Ensure the bottom sensor is aligned to have the arrow notch point onto number 5

#### **Check Gap Sensors**

Two gap sensors need to be checked

- ❖ 2 x Paper gap sensors are inside the printer.
- Ensure the top sensor, situated on the print head, is aligned to have the arrow notch point onto number 5