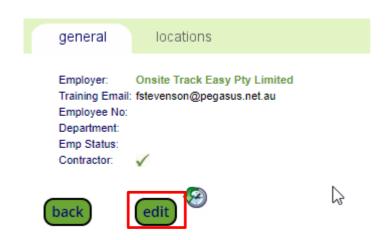

rdholders training email

## STEP ONE | Changing a Cardholder's training email

In the Cardholders profile next to the Works For table click 'View' for the company that you want to change the training email for.

# Felicity Stevenson (cardholder) general competencies roles tasks keys training site contents to the contents of the contents

#### Works For

| Default      | Company                         | ld  | Site Association | Roles                | View |
|--------------|---------------------------------|-----|------------------|----------------------|------|
| set          | Onsite Track Easy Pty Limited   | 251 | Employee         | Employee, Contractor | View |
| $\checkmark$ | Pegasus Management Pty. Limited | 138 | Employee         | Employee             | View |



### Click edit





### Change the email address and click save

| Employer.       | Olisite Hack Easy Fty Lillited |
|-----------------|--------------------------------|
| Training Email: | training@peglusus.net.au       |
| Employee No:    |                                |
| Department:     |                                |
| Emp Status:     |                                |
| Contractor:     |                                |
| cancel          | save                           |