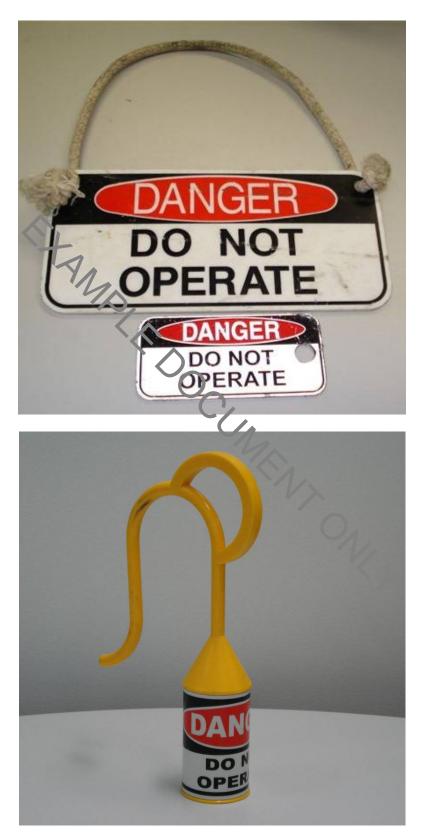

## This permission to work near Energex assets is for a period of five years from the date of this letter.

If you require further information, please contact 13 12 53.

Yours sincerely

Energex safety signs are installed for the safety of persons and must not be removed or equipment associated with the safety sign operated. See attached sheet for examples of Safety Signs.

EXAMPLE DOCUMENT ONLY

**EXAMPLES OF ENERGEX SAFETY SIGNS**