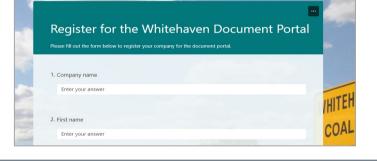

Follow the prompts and enter your details to the Smart Form.

**Contractors;** Enter the name and email for your Contract Owner, this will be the person in WHC who has signed your ATUI

**WHC Employees;** Enter the name and email of your direct supervisor

If you are unsure of the above, please enter the HSE Systems email address